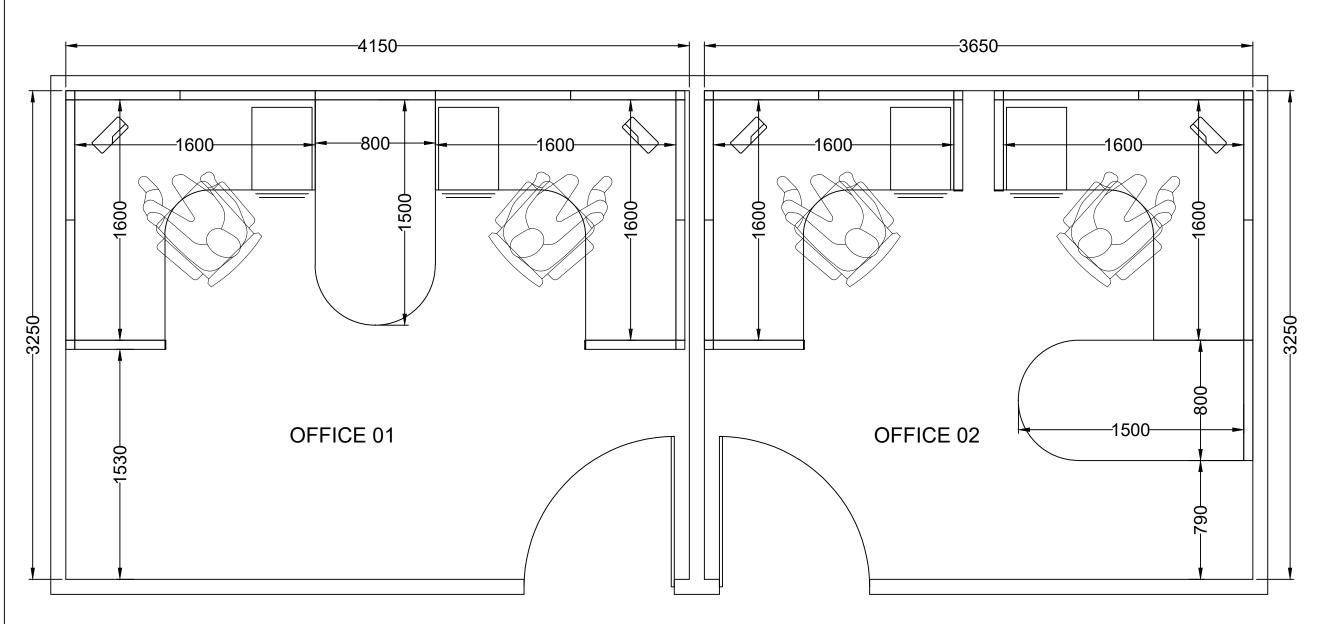

DRAWING TITLE:

WORKSTATION & FURNITURE FLOOR PLAN

| DRAWN BY:          | CHECKED BY:       | APPROVED BY:   | REV | ISIONS/DATE: |  |
|--------------------|-------------------|----------------|-----|--------------|--|
| JRT                | AGM               | AGM            | 1   |              |  |
| SALESMAN ASSIGNED: | DATE CREATED:     | DATE FINISHED: | 2   |              |  |
| AKRAM              | NOV. 23, 2016     | NOV. 23, 2016  | 3   |              |  |
| SHEET CONTENTS     | SHEET NO:         | SCALE:         | 4   |              |  |
| AS SHOWN           | 1/1               | NTS            | 5   |              |  |
| DWG NAME:          | COMP. REF. FILE:- |                |     |              |  |
|                    | 7                 |                |     |              |  |
|                    |                   |                | 8   |              |  |