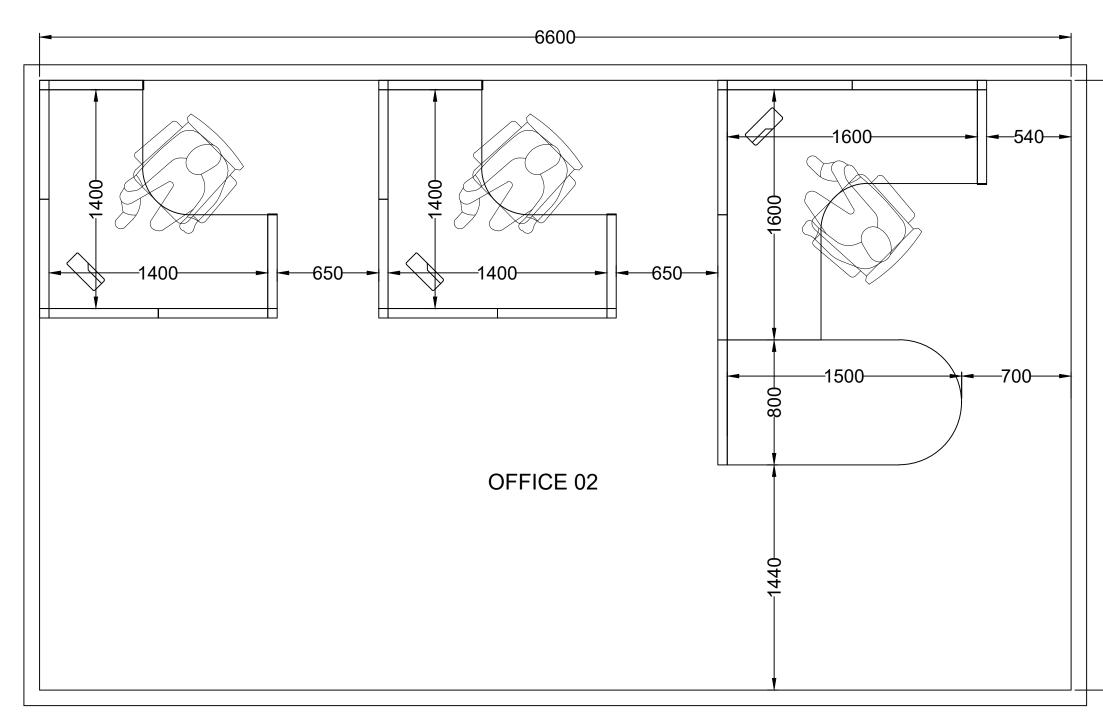

| CLIENT'S I                                                                                                           | NFORMATI                                      | ON & APPF                        | ĸ٥١    | /AL                          |
|----------------------------------------------------------------------------------------------------------------------|-----------------------------------------------|----------------------------------|--------|------------------------------|
| Note: PLEASE R                                                                                                       | EVIEW THE D                                   | RAWING DETA                      | ILS    | & SIGN.                      |
| AUTHORIZED SIGNATURE:                                                                                                |                                               |                                  |        |                              |
|                                                                                                                      |                                               |                                  |        |                              |
| NAME / REPRESENTATIV                                                                                                 | E:                                            |                                  |        |                              |
| DATE APPROVED:                                                                                                       |                                               |                                  |        |                              |
| CONTACT NUMBERS:                                                                                                     |                                               |                                  |        |                              |
| EMAIL ADDRESS:                                                                                                       |                                               |                                  |        |                              |
|                                                                                                                      |                                               |                                  |        |                              |
| REMARKS:                                                                                                             |                                               |                                  |        |                              |
|                                                                                                                      |                                               |                                  |        |                              |
|                                                                                                                      |                                               |                                  |        |                              |
|                                                                                                                      |                                               |                                  |        |                              |
|                                                                                                                      |                                               |                                  |        |                              |
|                                                                                                                      |                                               |                                  |        |                              |
|                                                                                                                      |                                               |                                  |        |                              |
|                                                                                                                      |                                               |                                  |        |                              |
|                                                                                                                      |                                               |                                  |        |                              |
|                                                                                                                      |                                               |                                  |        |                              |
|                                                                                                                      |                                               |                                  |        |                              |
|                                                                                                                      |                                               |                                  |        |                              |
|                                                                                                                      |                                               |                                  |        |                              |
| GENERAL NOT                                                                                                          | ES:                                           |                                  |        |                              |
| 1. ALL DIMENSIONS SHOWN                                                                                              | HERE ARE IN MILLI                             | METERS UNLESS OT                 | HERW   | ISE NOTED.                   |
| 2. ALL EQUIPMENTS LAYOU                                                                                              | T PLAN/DRAWINGS S                             | UBMITTED ARE BASE                | D ON   | FINISHED                     |
| FLOOR AND WALL DIMEN<br>3. PRELIMINARY AND FINAL                                                                     |                                               |                                  | S ON   | THE JOB SITE                 |
| SHOULD BE DONE BY C<br>CATALOGUE CUTOUTS SU                                                                          | IUR ENGINEERS BEFO                            |                                  |        |                              |
| 4. THIS LAYOUT PLAN/DRA                                                                                              |                                               | REFERRED TO INTERI               | OR D   | ESIGN                        |
| AND SCHEME FOR ITS A<br>5. IN CASE OF ANY CHANG                                                                      |                                               | AL, STRUCTURAL AN                | D AN'  | r related                    |
| MATTERS THAT DEALS W<br>FORMED FOR TECHNICAL                                                                         | ITH THIS LAYOUT PL                            | AN/DRAWINGS, SHOU                | JLD V  | VE BE IN-                    |
| 6.F. AL-JURAID EST. IS N<br>HEREAFTER IN THE ABSI                                                                    | IOT LIABLE OR HELD                            | RESPONSIBLE TO A                 | ANY E  | DISCREPANCY                  |
|                                                                                                                      |                                               |                                  |        |                              |
|                                                                                                                      |                                               |                                  |        |                              |
|                                                                                                                      |                                               |                                  |        |                              |
|                                                                                                                      | KEY PL                                        | AN .                             |        |                              |
| PROJECT NAME                                                                                                         | ED WORKS                                      |                                  | γ∩     | т                            |
| PROPUS                                                                                                               |                                               |                                  | 10     | 01                           |
|                                                                                                                      | youni Electronic Tec                          | hnology Designs                  |        |                              |
| PROJECT REFE<br>RFQ:                                                                                                 | RENCE:<br>C                                   | N:                               |        |                              |
| KHALID AI                                                                                                            | L-JURAID                                      | TRADIN                           | G      | EST.                         |
|                                                                                                                      |                                               | KINGDOM OF                       |        |                              |
|                                                                                                                      |                                               | AZIZIYAH, AL F<br>TEL. NO. +966  | 9200   | 0-10919                      |
| جريد<br>AL JURAI                                                                                                     |                                               | FAX NO. +966<br>E-mail: info@alj | 13-8   | 94 4596                      |
| THIS DRAWING AND THE INFORM<br>AND SHALL NOT BE COPIED OR<br>THIS DRAWING SHALL BE READ<br>AND OTHER CONSULTANTS DRA | USED IN ANY WAY WITH<br>IN CONJUNCTION WITH O | DUT THEIR LEGAL WRITT            | 'EN PE | rmission.                    |
| DRAWING TITLE                                                                                                        |                                               |                                  |        |                              |
| WORKSTAT                                                                                                             | ION & FURNITI                                 | JRE FLOOR PL                     | AN     |                              |
| DRAWN BY:                                                                                                            | CHECKED BY:                                   | APPROVED BY:                     | RE     | VISIONS/DATE:                |
| JRT                                                                                                                  | AGM                                           | AGM                              | 1      | NOV. 30,2016<br>DEC. 01,2016 |
| SALESMAN ASSIGNED:<br>AKRAM                                                                                          | DATE CREATED:<br>NOV. 23, 2016                | DATE FINISHED:<br>NOV. 23, 2016  | 2      | 280.01,2016                  |
| SHEET CONTENTS<br>AS SHOWN                                                                                           | SHEET NO: 1/1                                 | SCALE:                           | 4      |                              |
| DWG NAME:                                                                                                            | COMP. REF. FILE:-                             |                                  | 6      |                              |
|                                                                                                                      |                                               |                                  | 7      |                              |
|                                                                                                                      |                                               |                                  | 10     | 1                            |