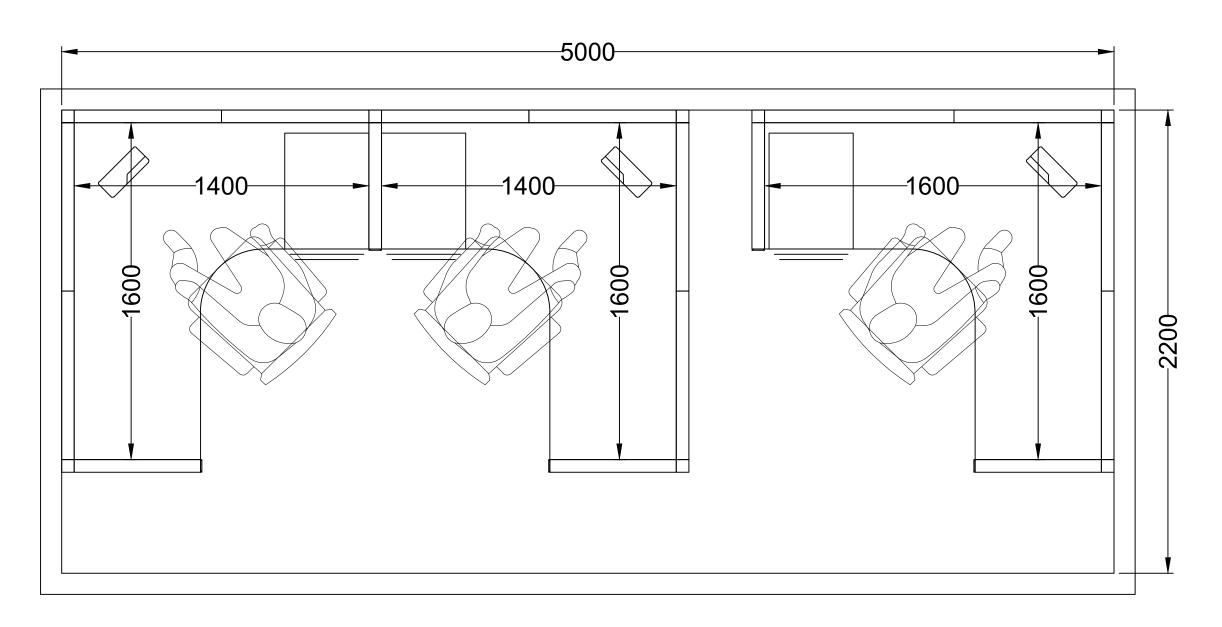

DRAWING TITLE:

WORKSTATION & FURNITURE FLOOR PLAN

| DRAWN BY:          | CHECKED BY:       | APPROVED BY:   | REVISIONS/DATE: |  |
|--------------------|-------------------|----------------|-----------------|--|
| JRT                | AGM               | AGM            | 1               |  |
| SALESMAN ASSIGNED: | DATE CREATED:     | DATE FINISHED: | 2               |  |
| AKRAM              | NOV. 23, 2016     | NOV. 23, 2016  | 3               |  |
| SHEET CONTENTS     | SHEET NO:         | SCALE:         | 4               |  |
| AS SHOWN           | 1/1               | NTS            | 5               |  |
| DWG NAME:          | COMP. REF. FILE:- |                | 6               |  |
|                    |                   |                | 7               |  |
|                    |                   |                | 8               |  |