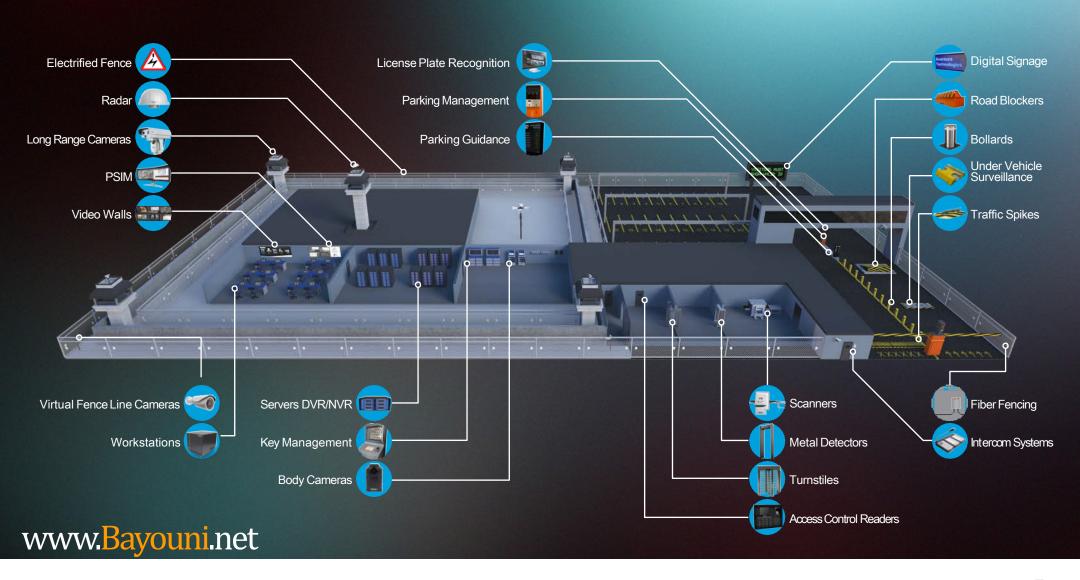

#### **Gate Barrier**

Allow or block vehicular access through a controlled point

#### **Parking Ticket Payment Machines**

Purchase tickets and pay for parking with cash or credit card

#### **Under Vehicle Scanning**

Detect threats that are hidden underneath vehicles

#### Road-Blocker

Provide higher levels of security with built in stopping power

#### **Parking Guidance**

Present drivers with dynamic information on parking within controlled areas

#### **Traffic Enforcement**

Process of identifying and recording traffic violations

#### **Radar Detection**

Ensure smooth traffic flow and prevent road accidents

#### Traffic-Signage

Increasing the traffic handling capacity of roads

#### **Vehicle Weighing**

To weigh entire rail or road vehicles and their contents

#### **Electronic Toll-Collection**

Eliminate the delay on toll roads by collecting tolls electronically

#### **Metal Detectors & Body Scanners**

Device that detects objects on a person's body for security screening purposes

#### **Intercom**

Stand-alone voice communications system for use within a building

#### Fire-Alarm

Detect and warn people when fire or other emergencies are present