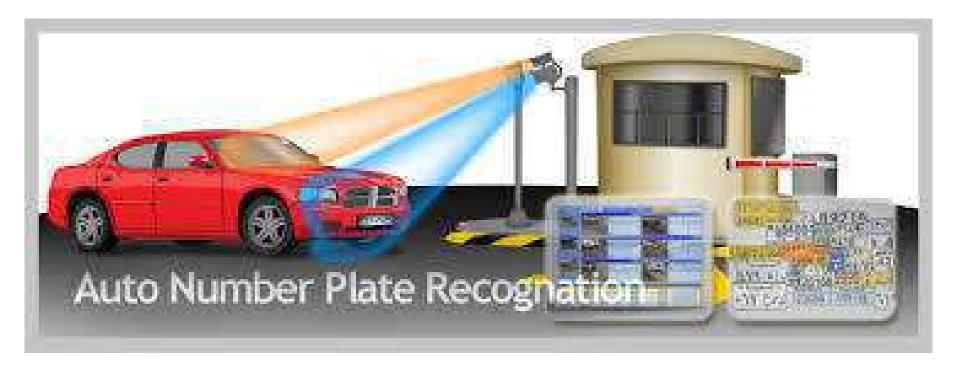

#### **Gate Barrier & ANPR**

Gate Barriers are generally employed in residential areas and parking premises for safe and authenticated access. Gate Barriers control the vehicle access at entry, exit gates.