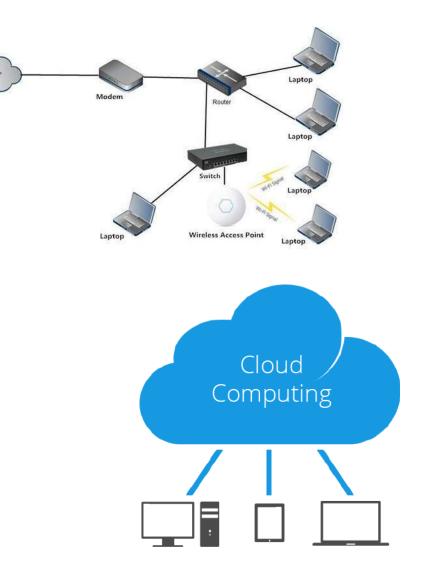

#### Compute

It gives you the ability to deploy and scale virtual machines on-demand. It offers guaranteed computational resources in a secure and isolated environment with standard API access, without the overhead of managing physical servers

#### Storage

It is a process through which digital data is saved within a data storage device by means of computing technology

- ESXi Storage
- NAS
- SAN
- DAS