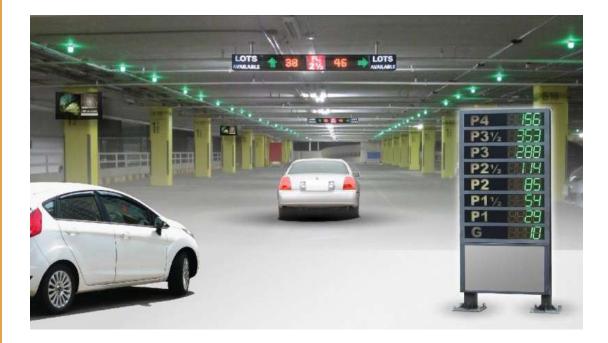

#### **Parking Guidance**

Present drivers with dynamic information on parking within controlled areas