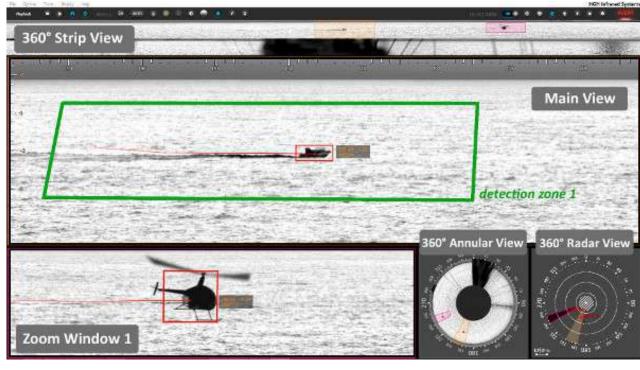

# **Intrusion Detection & Infrared Solutions**

Allows detection, identification & tracking of any intrusion over 360°! Your Spynel 360° thermal imaging system provides never-seen-before wide area surveillance. With Spynel, you will receive early intrusion alerts to any type of threats, from swimmers to small wooden boats, without forgetting RIBs in heavy sea clutter, UAVs, stealth aircrafts...

### **Panoramic Detection System**

Perimeter Intrusion Detection Solution

# **Intrusion Detection & Infrared Solutions**