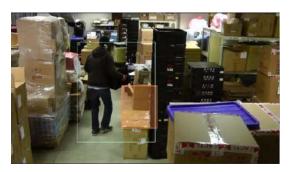

Stopped vehicle detects a vehicle stopped in a predefined area

Object detection allows user to identify an object unattended for longer than a predefined time

Vehicle Tracking on Map

Video content analysis is the capability of automatically analyzing video to detect and determine temporal and spatial events

Loitering

**Asset Removed** 

**Person Line Cross** 

Video content analysis is the capability of automatically analyzing video to detect and determine temporal and spatial events