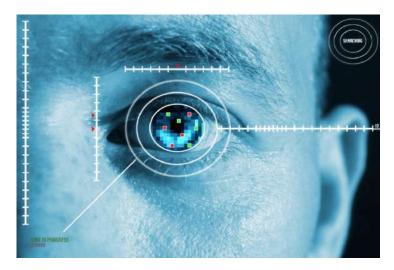

# **FACIAL & Iris RECOGNITION**

A technology capable of identifying or verifying a person from a digital image or a video frame from a video source