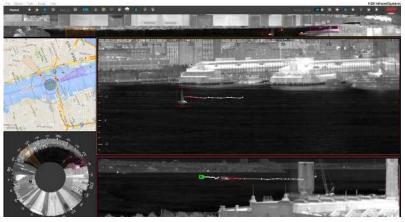

# **Intrusion Detection & Infrared Solutions**

Allows detection, identification & tracking of any intrusion over 360°! Your Spynel 360° thermal imaging system provides never-seen-before wide area surveillance. With Spynel, you will receive early intrusion alerts to any type of threats, from swimmers to small wooden boats, without forgetting RIBs in heavy sea clutter, UAVs, stealth aircrafts...

### **Panoramic Detection System**

Perimeter Intrusion Detection Solution