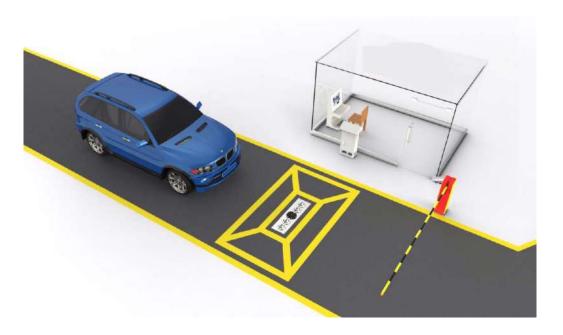

#### **Under Vehicle Scanning**

An under vehicle surveillance system is a high-quality camera system which scans the undercarriage of passing vehicles to detect potential hidden threats or smuggling activity. The systems were designed to search for bombs and contraband that would otherwise go undetected.