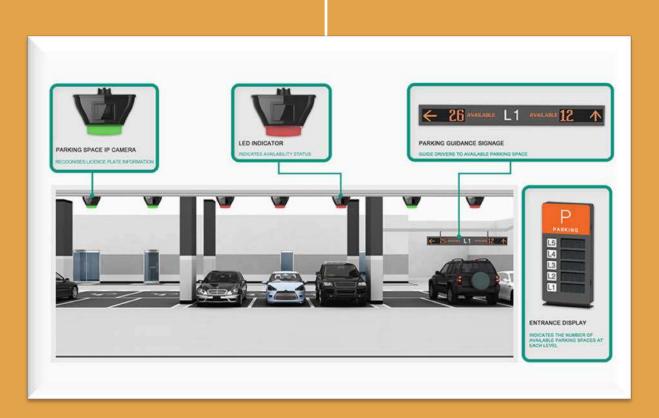

#### **Parking Guidance**

Present drivers with dynamic information on parking within controlled areas