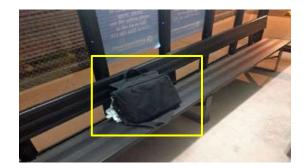

Stopped vehicle detects a vehicle stopped in a predefined area

Object detection allows user to identify an object unattended for longer than a predefined time

Vehicle Tracking on Map

Video content analysis is the capability of automatically analyzing video to detect and determine temporal and spatial events