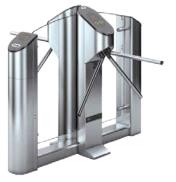

# **Security Lobby Gate**

Intelligent optical technology to detect tailgaters and unauthorized access and entrance control solutions to help organizations protect their people and assets