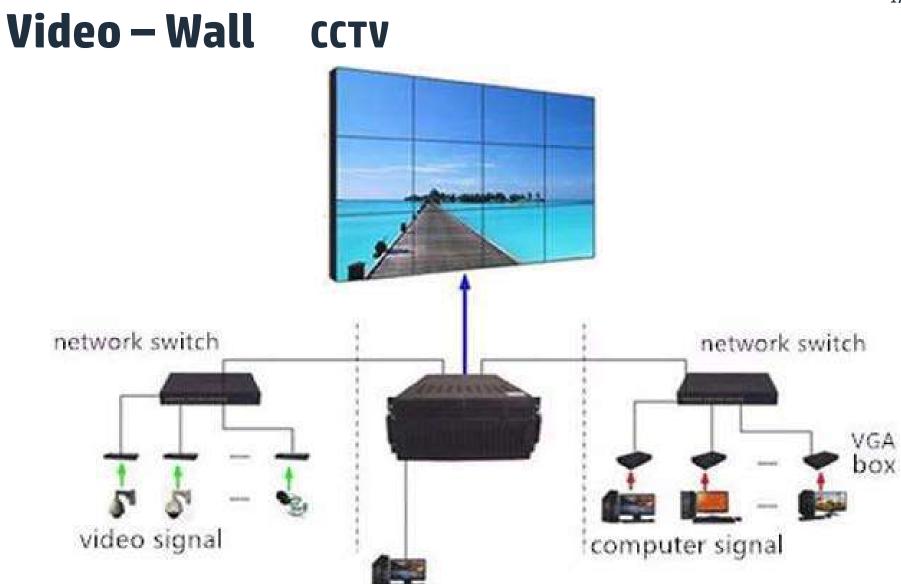

ts



**Roughneck prison** 



**Highway Monitoring** 

# **CCTV** – Special





**Perimeter Intrusion Detection** 



### **Flare Monitoring**



**Hotspot Detection** 

### **CCTV** -Enforcement Speed

To meet the requirements of our ever-changing market, we pride ourselves on being a complete fire alarm system supplier. This means our customers can rely on us for their entire fire system requirements.



Fixed



Fixed



Mobile





### M U C S X

www.bayouni.net

- Automatic and real time intrusion detection.
- Day & Night recognition, even in total darkness.
- Tracing and location of multiple intruders in the same time.



### Multiple SpyNel sensors for long distance

### **Integrated Thermal Imager and PTZ**







Get the same surveillance coverage

**Replace 8 Fixed Cameras** 







**Parking Management** 





**Facial Detection** 



**Number Plate Detection** 

www.bayouni.net



**Crowd Behavior Analysis** 

### **Perimeter Intrusion Detection**

Video content analysis is the capability of automatically analyzing video to detect and determine temporal and spatial events



Define area of interest, breach of a defined area



Stopped vehicle detects a vehicle stopped in a predefined area



Object detection allows user to identify an object unattended for longer than a predefined time



Vehicle Tracking on Map

Video content analysis is the capability of automatically analyzing video to detect and determine temporal and spatial events



Loitering



**Asset Removed** 







**Person Line Cross** 

Video content analysis is the capability of automatically a