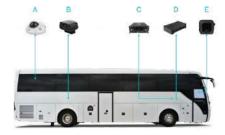

.



#### **Gate Barrier**

Gate Barriers are generally employed in residential areas and parking premises for safe and authenticated access. Gate Barriers control the vehicle access at entry, exit gates.



#### **Gate Barrier & ANPR**



Gate Barriers are generally employed in residential areas and parking premises for safe and authenticated access. Gate Barriers control the vehicle access at entry, exit gates.



### **TV Network Solutions**



We are able to design, Install, Programme your IPTV, MATV and CATV systems for compounds, complexes, etc. to have your own choice of TV reception. Our support will never ends at this point it will be beyond the project time and to extend during that, to after-sale services.

### **TV Network Solutions**









#### And more

**//bayouni**tech









#### We cover **INDUSTRIAL SECURITY SOLUTIONS** such as:







# Thank you.

bayounitech, Intelligence where you need it