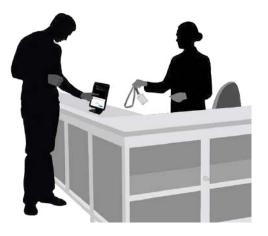

## **Visitor Management**

By gathering increasing amounts of information, a Visitor Management System can record the usage of the facilities by specific visitors and provide documentation of visitor's whereabouts

#### **Visitors Management**

**Creating a workplace** environment where your employees feel safe is of the utmost importance. ... **Simply put, Visitor** Management systems give you maximum control over the guests accessing your facilities, a key aspect to keeping those facilities safe and secure.