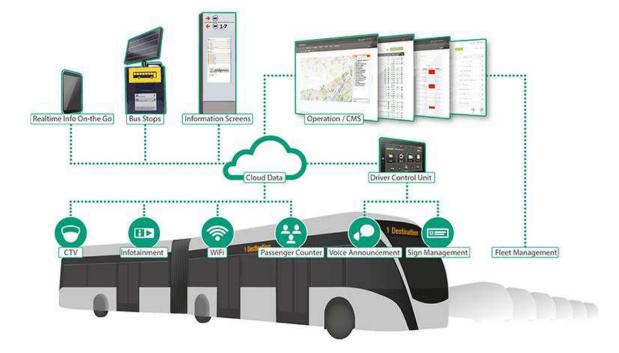

## **FLEET MANAGEMENT SYSTEM**

The purpose of Fleet Management in a business is to ensure the work vehicles of a business are operating smoothly, are constantly seeking ways to improve performance, are able to keep operation costs at a minimum, and maintain compliance with government regulations.