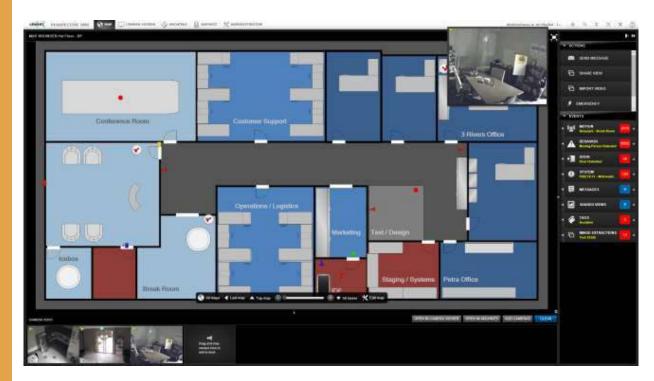

# PSIM

Designed to integrate multiple unconnected security applications and devices and control them through one comprehensive user interface.