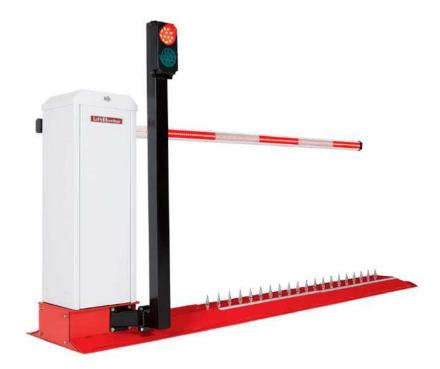

#### **Gate Barrier**

Gate Barriers are generally employed in residential areas and parking premises for safe and authenticated access. Gate Barriers control the vehicle access at entry, exit gates.

#### **Gate Barrier & ANPR**

Gate Barriers are generally employed in residential areas and parking premises for safe and authenticated access. Gate Barriers control the vehicle access at entry, exit gates.