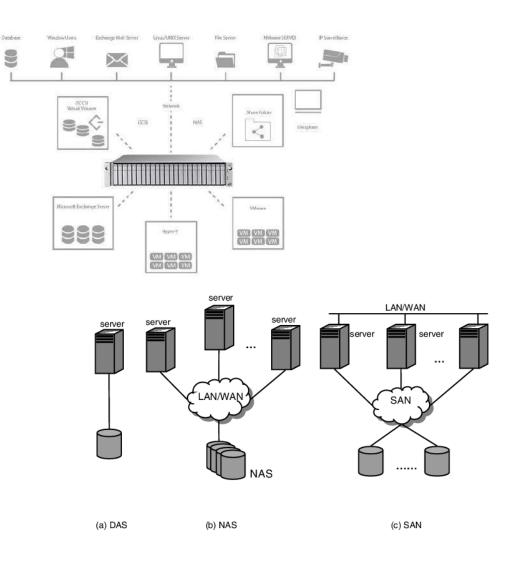

#### Storage

It is a process through which digital data is saved within a data storage device by means of computing technology

- ESXi Storage
- NAS
- SAN
- DAS