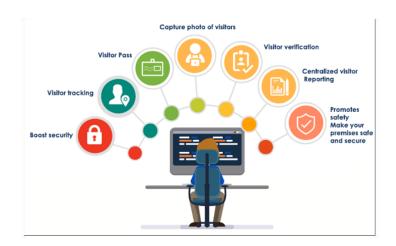

## **Visitor Management**

By gathering increasing amounts of information, a Visitor Management System can record the usage of the facilities by specific visitors and provide documentation of visitor's whereabouts

#### **Visitors Management**

**Creating a workplace** environment where your employees feel safe is of the utmost importance. ... **Simply put, Visitor** Management systems give you maximum control over the guests accessing your facilities, a key aspect to keeping those facilities safe and secure.