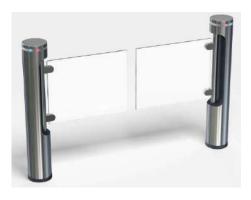

# **Security Lobby Gate**

Intelligent optical technology to detect tailgaters and unauthorized access and entrance control solutions to help organizations protect their people and assets