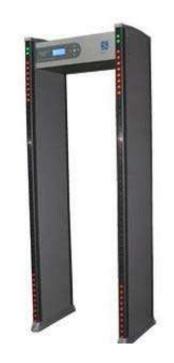

## **Metal Detectors & Body Scanners**

Device that detects objects on a person's body for security screening purposes And device detects the presence of metal nearby