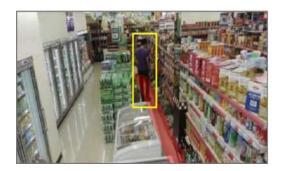

### **Perimeter Intrusion Detection**

Video content analysis is the capability of automatically analyzing video to detect and determine temporal and spatial events

Define area of interest, breach of a defined area

Stopped vehicle detects a vehicle stopped in a predefined area

Object detection allows user to identify an object unattended for longer than a predefined time

Vehicle Tracking on Map

Video content analysis is the capability of automatically analyzing video to detect and determine temporal and spatial events

Loitering

**Asset Removed** 

**Person Line Cross** 

Video content analysis is the capability of automatically analyzing video to detect and determine temporal and spatial events