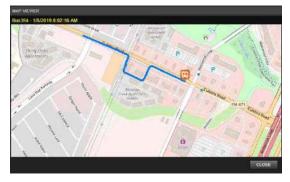

## **FLEET MANAGEMENT SYSTEM**

The purpose of Fleet Management in a business is to ensure the work vehicles of a business are operating smoothly, are constantly seeking ways to improve performance, are able to keep operation costs at a minimum, and maintain compliance with government regulations.