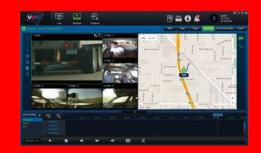

## **FLEET MANAGEMENT SYSTEM**

The purpose of Fleet Management in a business is to ensure the work vehicles of a business are operating smoothly, are constantly seeking ways to improve performance, are able to keep operation costs at a minimum, and maintain compliance with government regulations.