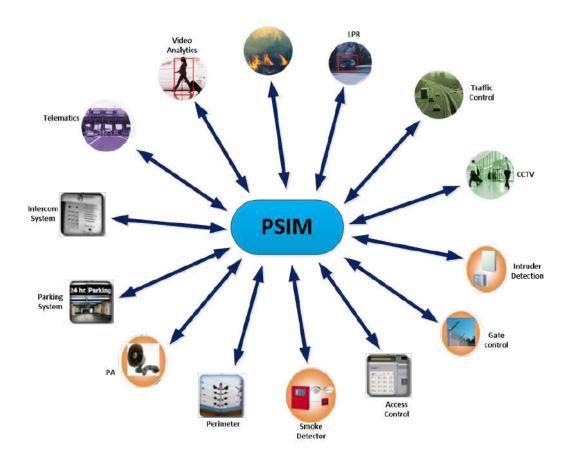

# PSIM

Designed to integrate multiple unconnected security applications and devices and control them through one comprehensive user interface.