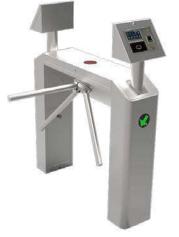

# **Security Lobby Gate**

Intelligent optical technology to detect tailgaters and unauthorized access and entrance control solutions to help organizations protect their people and assets