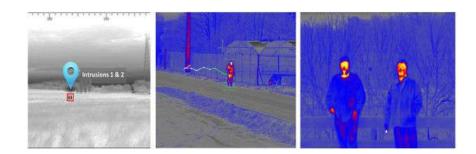

### M U C S X

www.bayouni.net

- Automatic and real time intrusion detection.
- Day & Night recognition, even in total darkness.
- Tracing and location of multiple intruders in the same time.

### Multiple SpyNel sensors for long distance

# **Intrusion Detection & Infrared Solutions**

Allows detection, identification & tracking of any intrusion over 360°! Your Spynel 360° thermal imaging system provides never-seen-before wide area surveillance. With Spynel, you will receive early intrusion alerts to any type of threats, from swimmers to small wooden boats, without forgetting RIBs in heavy sea clutter, UAVs, stealth aircrafts...