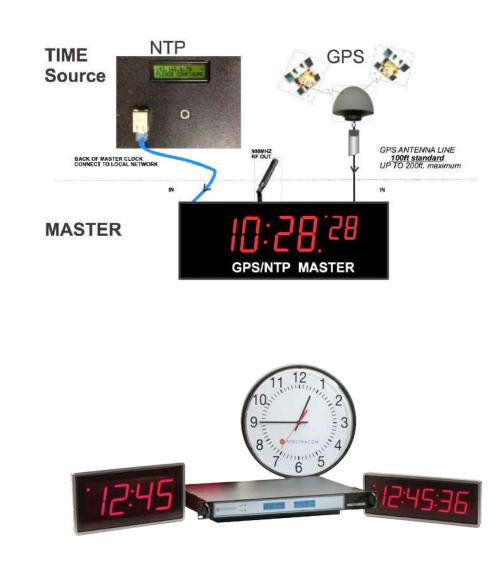

#### **Master-Clock**

A master clock is a precision clock that provides timing signals to synchronize slave clocks as part of a clock network. Networks of electric clocks connected by wires or wireless to a precision master pendulum clock began to be used in institutions like factories, offices, and schools.