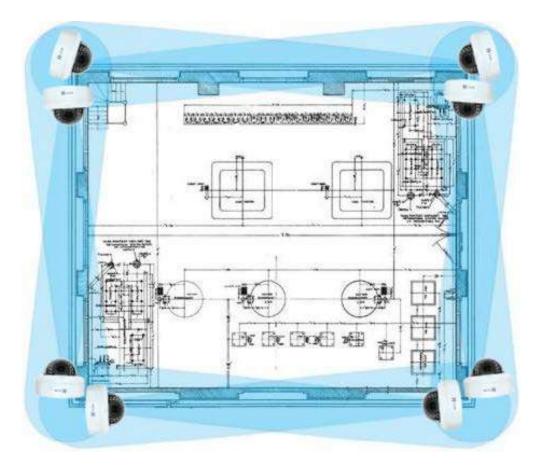

# **CCTV** – Special

**Perimeter Intrusion Detection** 

### **Perimeter Intrusion Detection**

Video content analysis is the capability of automatically analyzing video to detect and determine temporal and spatial events

Define area of interest, breach of a defined area