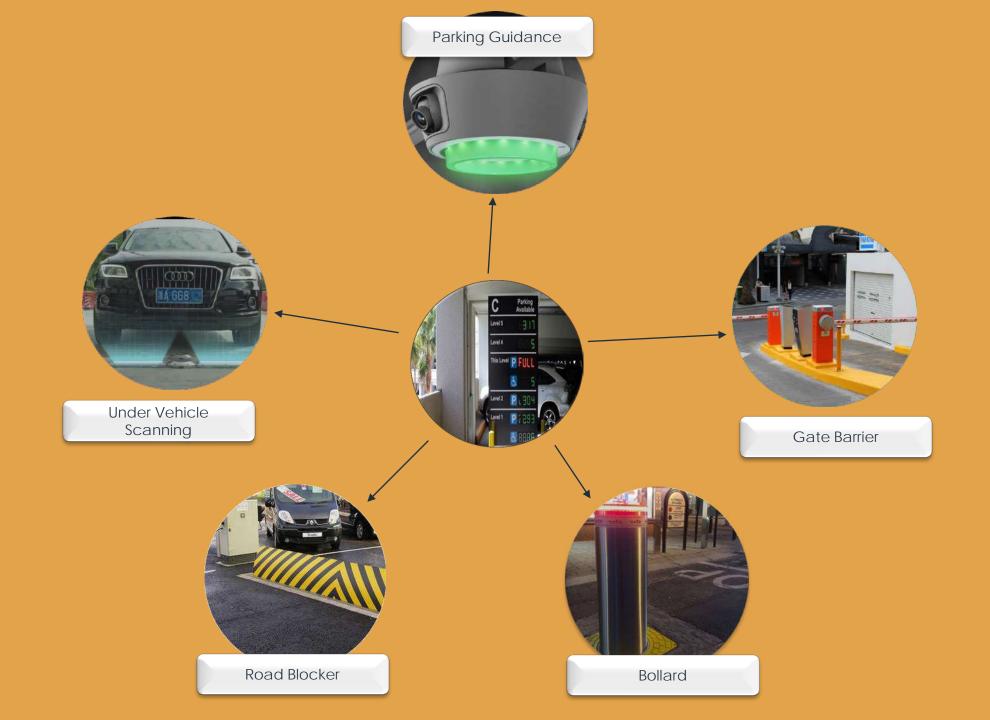

## **Parking Management Solutions**

#### **Parking Guidance**

Present drivers with dynamic information on parking within controlled areas

#### **Under Vehicle Scanning**

An under vehicle surveillance system is a high-quality camera system which scans the undercarriage of passing vehicles to detect potential hidden threats or smuggling activity. The systems were designed to search for bombs and contraband that would otherwise go undetected.

#### **Road Blocker & Bollard**

Road Blocker provides an effective method of securely controlling vehicle access to restricted area as an alternative to a rising arm barrier or sliding gate.

#### **Gate Barrier**

Gate Barriers are generally employed in residential areas and parking premises for safe and authenticated access. Gate Barriers control the vehicle access at entry, exit gates.