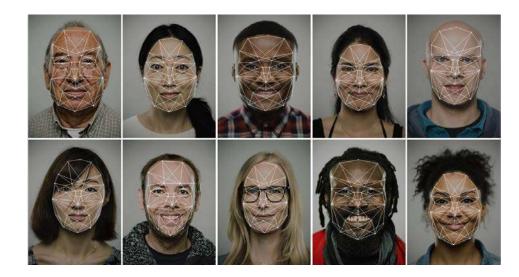

# **FACIAL & Iris RECOGNITION**

A technology capable of identifying or verifying a person from a digital image or a video frame from a video source