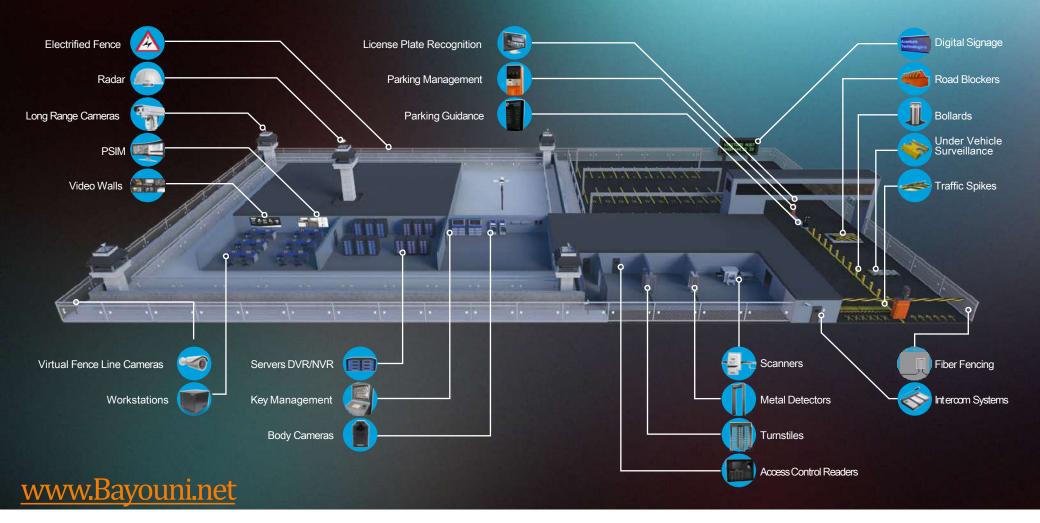

# 1st layer - perimeter

# 2nd layer - internal area

# 3rd layer - building

6

# Technologies