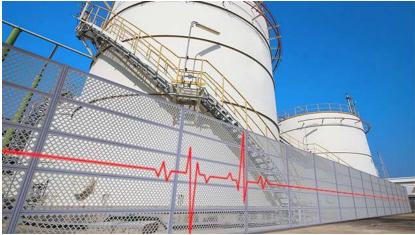

### **Perimeter Intrusion Detection**

Video content analysis is the capability of automatically analyzing video to detect and determine temporal and spatial events

Define area of interest, breach of a defined area

### **Panoramic Detection System**

Perimeter Intrusion Detection Solution