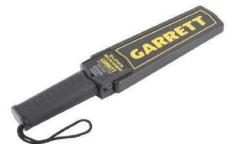

## **Metal Detectors & Body Scanners**

Device that detects objects on a person's body for security screening purposes And device detects the presence of metal nearby