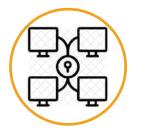

#### **Networking & data**

The practice of transporting and exchanging data between nodes over a shared medium in an information system. Networking comprises not only the design, construction and use of a network, but also the management, maintenance and operation of the network infrastructure, software and policies.