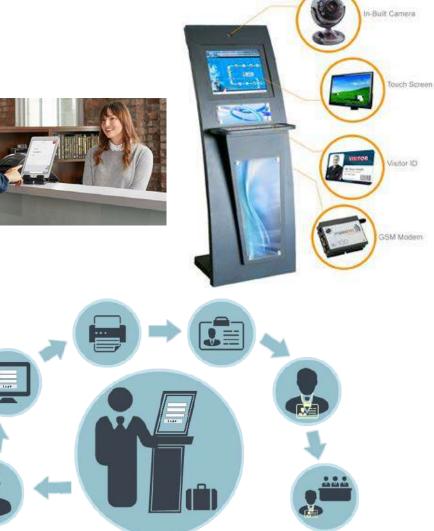

## **Visitor Management**

By gathering increasing amounts of information, a Visitor Management System can record the usage of the facilities by specific visitors and provide documentation of visitor's whereabouts

#### **Visitors Management**

**Creating a workplace** environment where your employees feel safe is of the utmost importance. ... **Simply put, Visitor** Management systems give you maximum control over the guests accessing your facilities, a key aspect to keeping those facilities safe and secure.