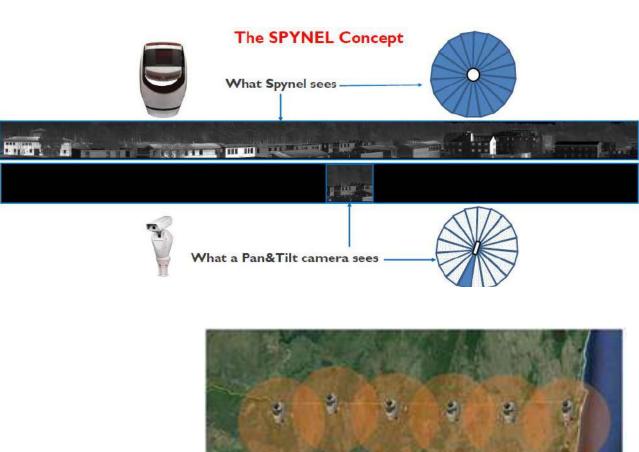

# **Intrusion Detection & Infrared Solutions**

Allows detection, identification & tracking of any intrusion over 360°! Your Spynel 360° thermal imaging system provides never-seen-before wide area surveillance. With Spynel, you will receive early intrusion alerts to any type of threats, from swimmers to small wooden boats, without forgetting RIBs in heavy sea clutter, UAVs, stealth aircrafts...

### **Panoramic Detection System**

Perimeter Intrusion Detection Solution

# **Intrusion Detection & Infrared Solutions**