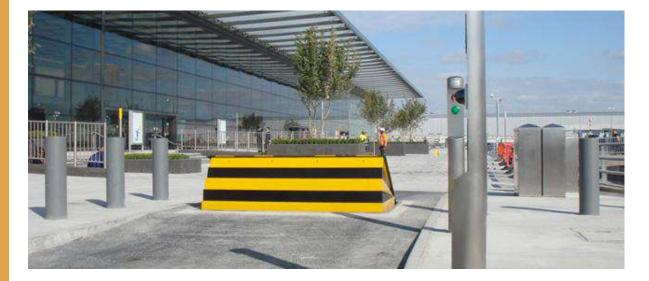

#### **Road Blocker & Bollard**

Road Blocker provides an effective method of securely controlling vehicle access to restricted area as an alternative to a rising arm barrier or sliding gate.