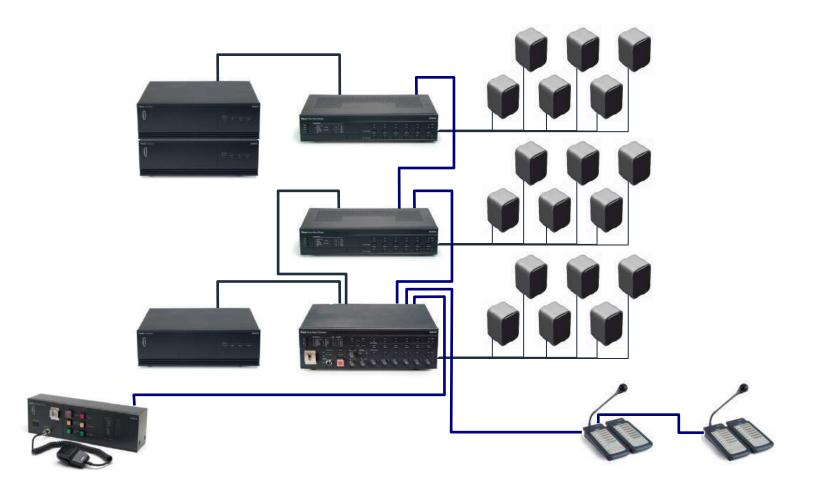

d maintain compliance with government regulations.





25

# **Building Management**

## **Fire-Alarm System**

To meet the requirements of our ever-changing market, we pride ourselves on being a complete fire alarm system supplier. This means our customers can rely on us for their entire fire system requirements.



### CONVENTIONAL FIRE ALARM



### ADDRESSABLE FIRE ALARM

# PSIM

Designed to integrate multiple unconnected security applications and devices and control them through one comprehensive user interface.



# **Public Address**

To meet the requirements of our ever-changing market, we pride ourselves on being a complete fire alarm system supplier. This means our customers can rely on us for their entire fire system requirements.



# **Public Address**

### **System Design**



## **Access Control**



Time & Attendance



**Biometrics Solutions** 



Security Lobby Gate



Metal Detectors & Body Scanners





### **Time & Attendance**

Automatic attendance ma rking system which records attendance & generates reports





# **Biometrics Solutions**

We provide a wide range of bio metric solutions that includes:

- Authentication Solutions
- Identity Management
- Access and Time
  Management
- Bio Signature
- Bio Infrastructure









# **FACIAL & Iris RECOGNITION**

A technology capable of identifying or verifying a person from a digital image or a video frame from a video source





# **Security Lobby Gate**

Intelligent optical technology to detect tailgaters and unauthorized access and entrance control solutions to help organizations protect their people