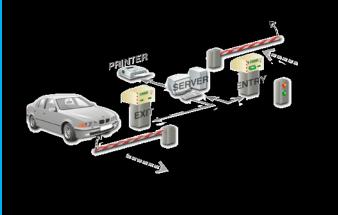

#### **Gate Barrier & ANPR**

Gate Barriers are generally employed in residential areas and parking premises for safe and authenticated access. Gate Barriers control the vehicle access at entry, exit gates.