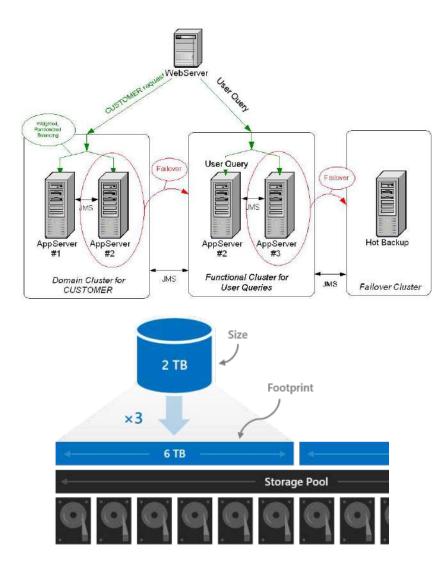

#### Storage

It is a process through which digital data is saved within a data storage device by means of computing technology

- ESXi Storage
- NAS
- SAN
- DAS