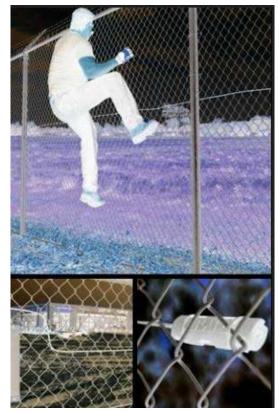

### **Perimeter Intrusion Detection**

Video content analysis is the capability of automatically analyzing video to detect and determine temporal and spatial events

Define area of interest, breach of a defined area

Stopped vehicle detects a vehicle stopped in a predefined area

Object detection allows user to identify an object unattended for longer than a predefined time

Vehicle Tracking on Map

Video content analysis is the capability of automatically analyzing video to detect and determine temporal and spatial events

Loitering

**Asset Removed** 

**Person Line Cross** 

Video content analysis is the capability of automatically analyzing video to detect and determine temporal and spatial events