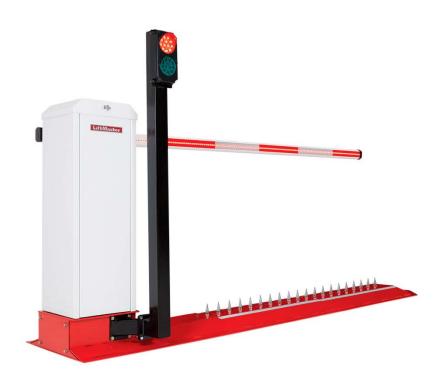

### **Gate Barrier**

Gate Barriers are generally employed in residential areas and parking premises for safe and authenticated access. Gate Barriers control the vehicle access at entry, exit gates.