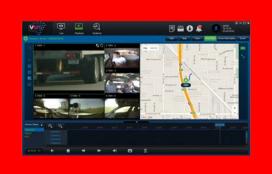

#### **FLEET MANAGEMENT SYSTEM**

The purpose of Fleet
Management in a
business is to ensure the
work vehicles of a
business are operating
smoothly, are constantly
seeking ways to improve
performance, are able to
keep operation costs at a
minimum, and maintain
compliance with
government regulations.