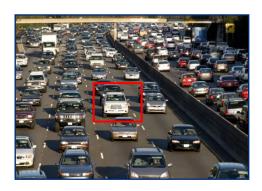

Stopped vehicle detects a vehicle stopped in a predefined area

Object detection allows user to identify an object unattended for longer than a predefined time

**Vehicle Tracking on Map** 

Video content analysis is the capability of automatically analyzing video to detect and determine temporal and spatial events