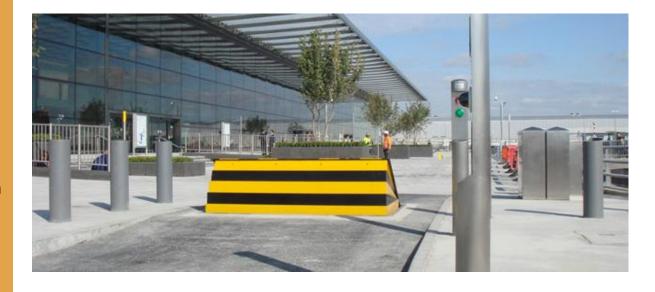

### **Road Blocker & Bollard**

Road Blocker provides an effective method of securely controlling vehicle access to restricted area as an alternative to a rising arm barrier or sliding gate.