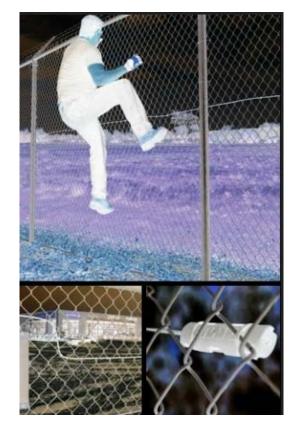

### **CCTV** – Special

**Perimeter Intrusion Detection** 

Flare Monitoring

**Hotspot Detection** 