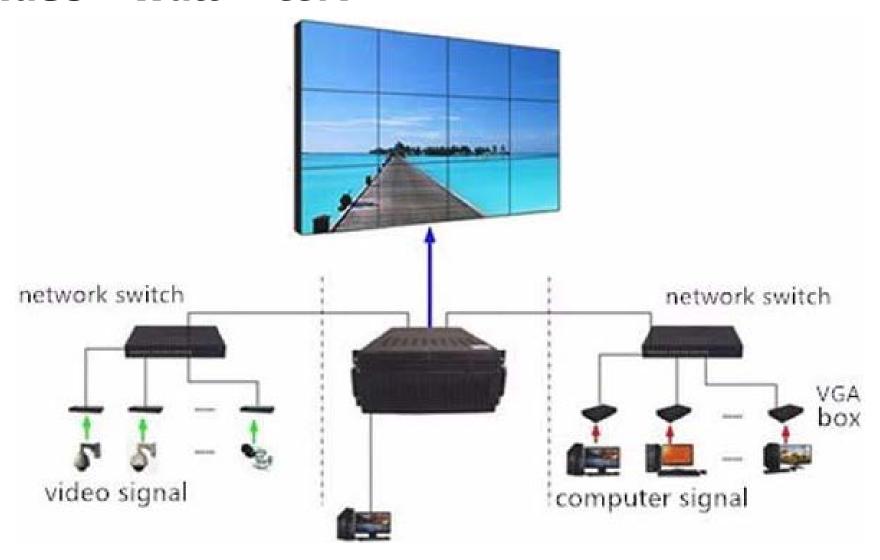

#### Video – Wall cctv

**Crowd Behavior Analysis** 

Video content analysis is the capability of automatically analyzing video to detect and determine temporal and spatial events

Define area of interest, breach of a defined area