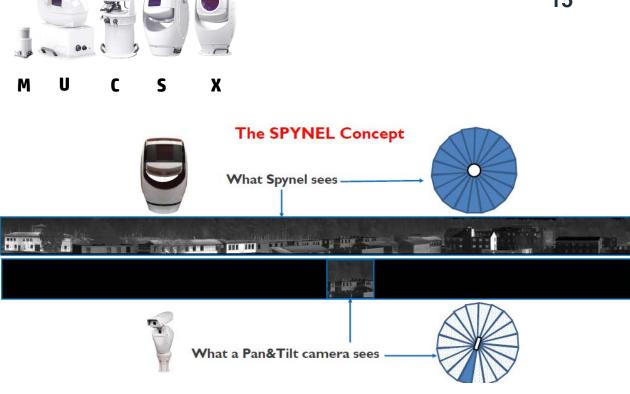

### **SpyNel**

- Automatic and real time intrusion detection.
- Day & Night recognition, even in total darkness.
- Tracing and location of multiple intruders in the same time.

Multiple SpyNel sensors for long distance

#### **Intrusion Detection & Infrared Solutions**

Allows detection, identification & tracking of any intrusion over 360°!

Your Spynel 360° thermal imaging system provides never-seen-before wide area surveillance. With Spynel, you will receive early intrusion alerts to any type of threats, from swimmers to small wooden boats, without forgetting RIBs in heavy sea clutter, UAVs, stealth aircrafts...