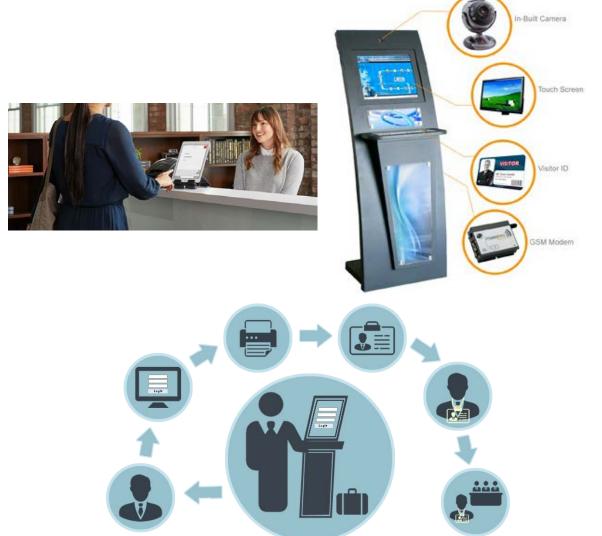

### **Visitor Management**

By gathering increasing amounts of information, a Visitor Management System can record the usage of the facilities by specific visitors and provide documentation of visitor's whereabouts

## **Visitors Management**

Creating a workplace environment where your employees feel safe is of the utmost importance. ... Simply put, Visitor Management systems give you maximum control over the guests accessing your facilities, a key aspect to keeping those facilities safe and secure.