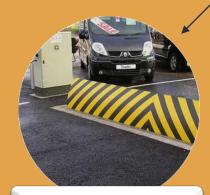

### **Road Blocker & Bollard**

Road Blocker provides an effective method of securely controlling vehicle access to restricted area as an alternative to a rising arm barrier or sliding gate.