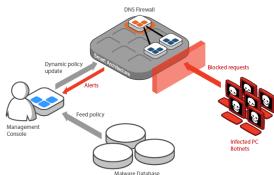

#### **Intrusion Detection & Infrared Solutions**

Allows detection, identification & tracking of any intrusion over 360°!

Your Spynel 360° thermal imaging system provides never-seen-before wide area surveillance. With Spynel, you will receive early intrusion alerts to any type of threats, from swimmers to small wooden boats, without forgetting RIBs in heavy sea clutter, UAVs, stealth aircrafts...

**Panoramic Detection System** 

Perimeter Intrusion Detection Solution