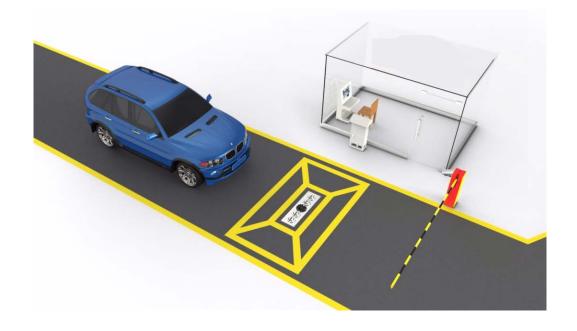

## **Under Vehicle Scanning**

An under vehicle surveillance system is a high-quality camera system which scans the undercarriage of passing vehicles to detect potential hidden threats or smuggling activity. The systems were designed to search for bombs and contraband that would otherwise go undetected.