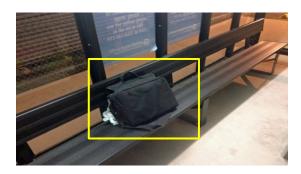

Loitering

**Asset Removed** 

**Suspicious Object** 

**Person Line Cross** 

Video content analysis is the capability of automatically analyzing video to detect and determine temporal and spatial events

Access Control integration (Controlling lock-unlock-pulse)