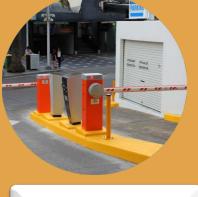

### **Gate Barrier**

Gate Barriers are generally employed in residential areas and parking premises for safe and authenticated access. Gate Barriers control the vehicle access at entry, exit gates.

### **Gate Barrier & ANPR**

Gate Barriers are generally employed in residential areas and parking premises for safe and authenticated access. Gate Barriers control the vehicle access at entry, exit gates.