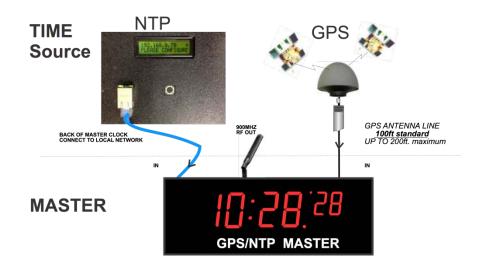

### **Master-Clock**

A master clock is a precision clock that provides timing signals to synchronize slave clocks as part of a clock network. Networks of electric clocks connected by wires or wireless to a precision master pendulum clock began to be used in institutions like factories, offices, and schools.