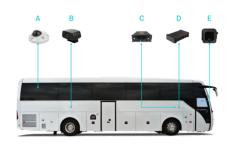

#### **FLEET MANAGEMENT SYSTEM**

The purpose of Fleet
Management in a
business is to ensure the
work vehicles of a
business are operating
smoothly, are constantly
seeking ways to improve
performance, are able to
keep operation costs at a
minimum, and maintain
compliance with
government regulations.