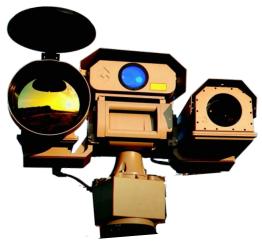

### **SpyNel**

- Automatic and real time intrusion detection.
- Day & Night recognition, even in total darkness.
- Tracing and location of multiple intruders in the same time.

Multiple SpyNel sensors for long distance

#### **Intrusion Detection & Infrared Solutions**

Allows detection, identification & tracking of any intrusion over 360°!

Your Spynel 360° thermal imaging system provides never-seen-before wide area surveillance. With Spynel, you will receive early intrusion alerts to any type of threats, from swimmers to small wooden boats, without forgetting RIBs in heavy sea clutter, UAVs, stealth aircrafts...