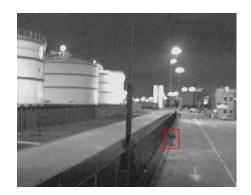

### **CCTV** – Special

**Perimeter Intrusion Detection** 

Flare Monitoring

**Hotspot Detection** 

**Panoramic Detection System** 

Perimeter Intrusion Detection Solution