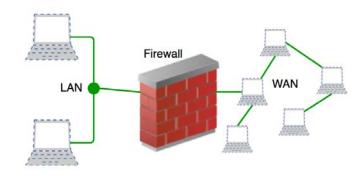

## **Networking & data**

The practice of transporting and exchanging data between nodes over a shared medium in an information system. Networking comprises not only the design, construction and use of a network, but also the management, maintenance and operation of the network infrastructure, software and policies.