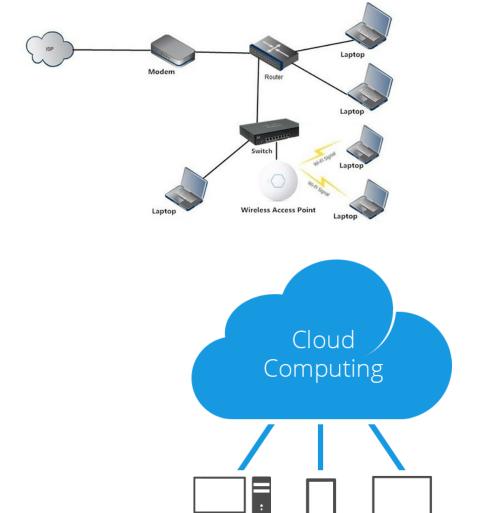

## **Networking & data**

The practice of transporting and exchanging data between nodes over a shared medium in an information system. Networking comprises not only the design, construction and use of a network, but also the management, maintenance and operation of the network infrastructure, software and policies.

## **Security solutions**

Solutions which help companies assess and reduce risk by choosing and implementing network security solutions that protect the key enterprise assets. Wireless network and data center solutions help you secure enterprise infrastructure, communications environment, and enduser computing ecosystem

## **Compute**

It gives you the ability to deploy and scale virtual machines on-demand. It offers guaranteed computational resources in a secure and isolated environment with standard API access, without the overhead of managing physical servers

## Storage

It is a process through which digital data is saved within a data storage device by means of computing technology

- ESXi Storage
- NAS
- SAN
- DAS