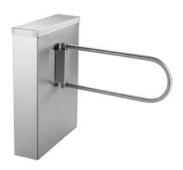

### **Security Lobby Gate**

Intelligent optical technology to detect tailgaters and unauthorized access and entrance control solutions to help organizations protect their people and assets