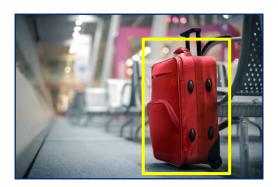

Loitering

**Asset Removed** 

**Suspicious Object** 

**Person Line Cross** 

Video content analysis is the capability of automatically analyzing video to detect and determine temporal and spatial events

Access Control integration (Controlling lock-unlock-pulse)