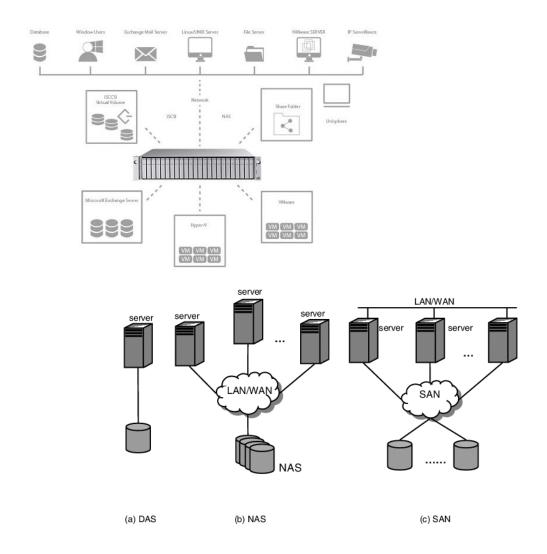

## Storage

It is a process through which digital data is saved within a data storage device by means of computing technology

- ESXi Storage
- NAS
- SAN
- DAS