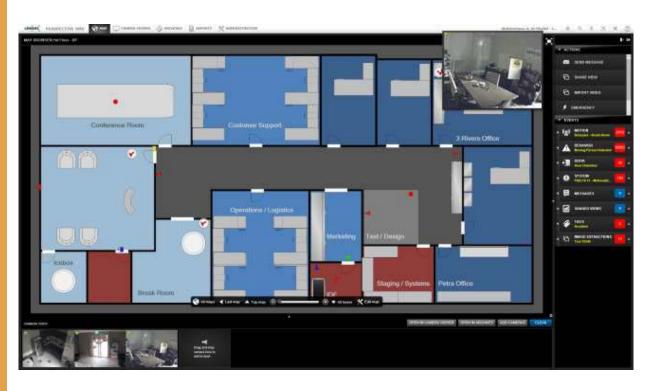

#### **PSIM**

Designed to integrate multiple unconnected security applications and devices and control them through one comprehensive user interface.