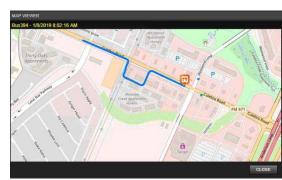

Stopped vehicle detects a vehicle stopped in a predefined area

Object detection allows user to identify an object unattended for longer than a predefined time

**Vehicle Tracking on Map** 

Video content analysis is the capability of automatically analyzing video to detect and determine temporal and spatial events