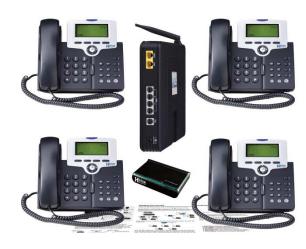

## **Telephone**

A master clock is a precision clock that provides timing signals to synchronize slave clocks as part of a clock network. Networks of electric clocks connected by wires or wireless to a precision master pendulum clock began to be used in institutions like factories, offices, and schools.