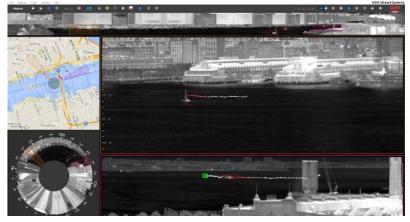

### **SpyNel**

- Automatic and real time intrusion detection.
- Day & Night recognition, even in total darkness.
- Tracing and location of multiple intruders in the same time.

Multiple SpyNel sensors for long distance

#### **Intrusion Detection & Infrared Solutions**

Allows detection, identification & tracking of any intrusion over 360°!

Your Spynel 360° thermal imaging system provides never-seen-before wide area surveillance. With Spynel, you will receive early intrusion alerts to any type of threats, from swimmers to small wooden boats, without forgetting RIBs in heavy sea clutter, UAVs, stealth aircrafts...