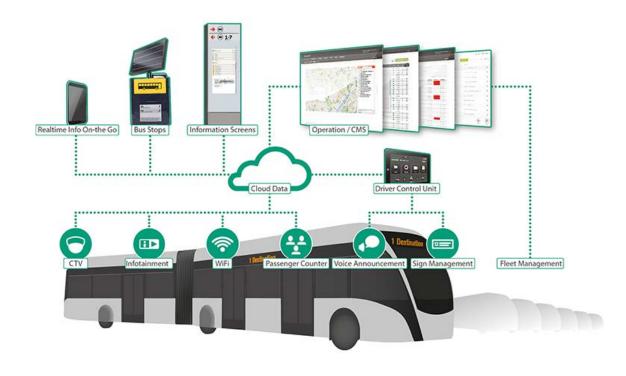

#### **FLEET MANAGEMENT SYSTEM**

The purpose of Fleet
Management in a
business is to ensure the
work vehicles of a
business are operating
smoothly, are constantly
seeking ways to improve
performance, are able to
keep operation costs at a
minimum, and maintain
compliance with
government regulations.