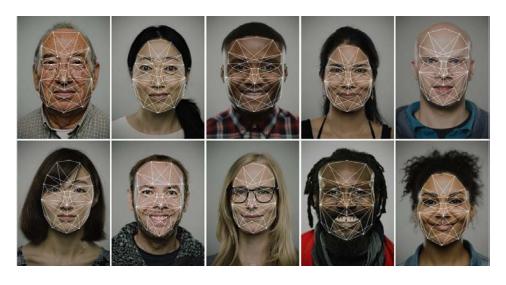

#### **FACIAL & Iris RECOGNITION**

A technology capable of identifying or verifying a person from a digital image or a video frame from a video source