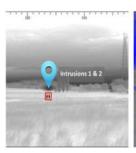

### **SpyNel**

- Automatic and real time intrusion detection.
- Day & Night recognition, even in total darkness.
- Tracing and location of multiple intruders in the same time.

Multiple SpyNel sensors for long distance

#### **Intrusion Detection & Infrared Solutions**

Allows detection, identification & tracking of any intrusion over 360°!

Your Spynel 360° thermal imaging system provides never-seen-before wide area surveillance. With Spynel, you will receive early intrusion alerts to any type of threats, from swimmers to small wooden boats, without forgetting RIBs in heavy sea clutter, UAVs, stealth aircrafts...

**Panoramic Detection System** 

Perimeter Intrusion Detection Solution