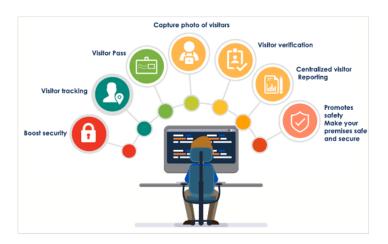

### **Visitor Management**

By gathering increasing amounts of information, a Visitor Management System can record the usage of the facilities by specific visitors and provide documentation of visitor's whereabouts

## **Visitors Management**

Creating a workplace environment where your employees feel safe is of the utmost importance. ... Simply put, Visitor Management systems give you maximum control over the guests accessing your facilities, a key aspect to keeping those facilities safe and secure.