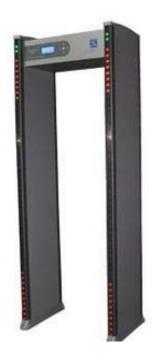

### **Metal Detectors & Body Scanners**

Device that detects objects on a person's body for security screening purposes And device detects the presence of metal nearby