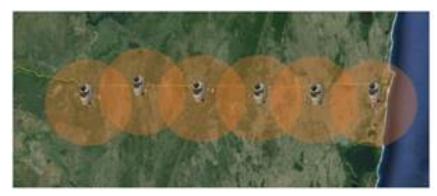

### **SpyNel**

- Automatic and real time intrusion detection.
- Day & Night recognition, even in total darkness.
- Tracing and location of multiple intruders in the same time.

Multiple SpyNel sensors for long distance

#### **Intrusion Detection & Infrared Solutions**

Allows detection, identification & tracking of any intrusion over 360°!

Your Spynel 360° thermal imaging system provides never-seen-before wide area surveillance. With Spynel, you will receive early intrusion alerts to any type of threats, from swimmers to small wooden boats, without forgetting RIBs in heavy sea clutter, UAVs, stealth aircrafts...