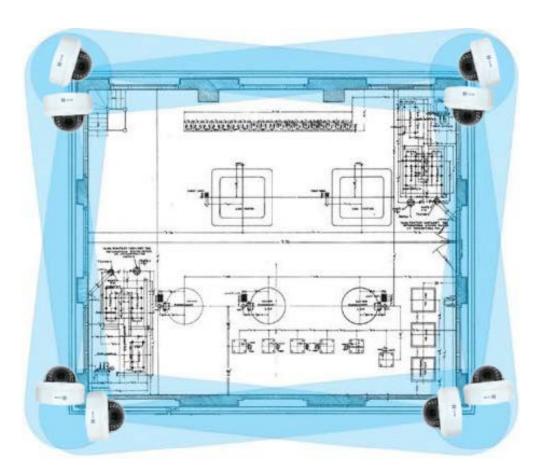

#### **Integrated Thermal Imager and PTZ**

**Replace 8 Fixed Cameras** 

Get the same surveillance coverage