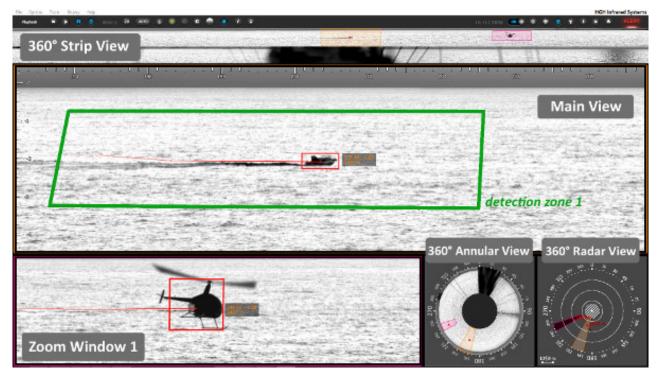

#### **Intrusion Detection & Infrared Solutions**

Allows detection, identification & tracking of any intrusion over 360°!

Your Spynel 360° thermal imaging system provides never-seen-before wide area surveillance. With Spynel, you will receive early intrusion alerts to any type of threats, from swimmers to small wooden boats, without forgetting RIBs in heavy sea clutter, UAVs, stealth aircrafts...

**Panoramic Detection System** 

Perimeter Intrusion Detection Solution