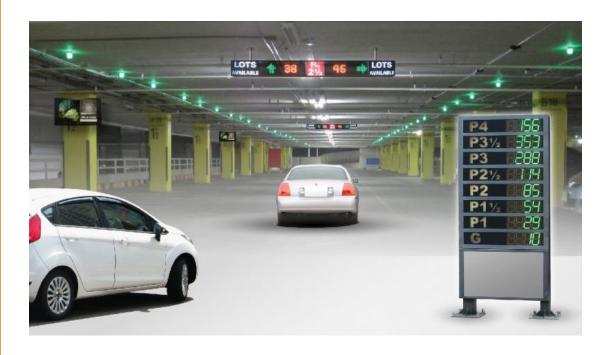

## **Parking Guidance**

Present drivers with dynamic information on parking within controlled areas