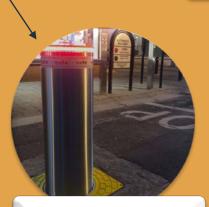

### **Road Blocker & Bollard**

Road Blocker provides an effective method of securely controlling vehicle access to restricted area as an alternative to a rising arm barrier or sliding gate.