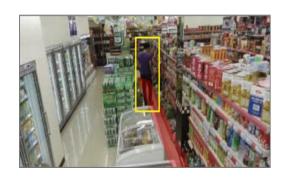

Loitering

**Asset Removed** 

**Suspicious Object** 

**Person Line Cross** 

Video content analysis is the capability of automatically analyzing video to detect and determine temporal and spatial events

Access Control integration (Controlling lock-unlock-pulse)