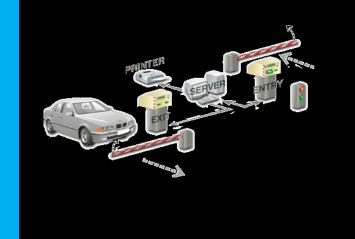

### **Gate Barrier**

Gate Barriers are generally employed in residential areas and parking premises for safe and authenticated access. Gate Barriers control the vehicle access at entry, exit gates.

### **Gate Barrier & ANPR**

Gate Barriers are generally employed in residential areas and parking premises for safe and authenticated access. Gate Barriers control the vehicle access at entry, exit gates.