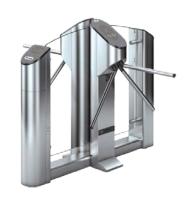

### **Security Lobby Gate**

Intelligent optical technology to detect tailgaters and unauthorized access and entrance control solutions to help organizations protect their people and assets