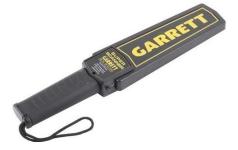

### **Metal Detectors & Body Scanners**

Device that detects objects on a person's body for security screening purposes And device detects the presence of metal nearby