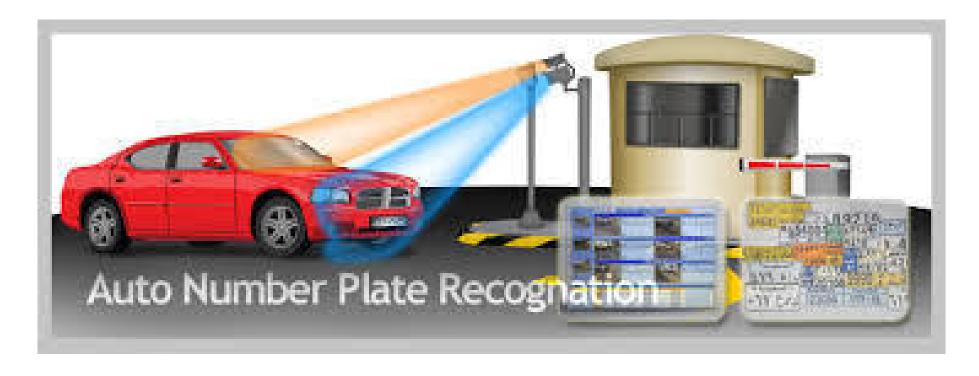

### **Gate Barrier & ANPR**

Gate Barriers are generally employed in residential areas and parking premises for safe and authenticated access. Gate Barriers control the vehicle access at entry, exit gates.