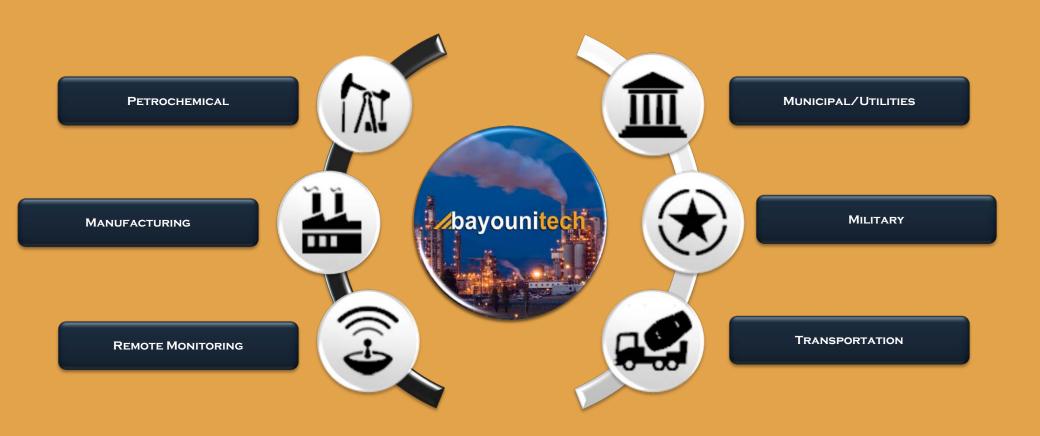

y employed in residential areas and parking premises for safe and authenticated access. Gate Barriers control the vehicle access at entry, exit gates.





### **Gate Barrier & ANPR**



Gate Barriers are generally employed in residential areas and parking premises for safe and authenticated access. Gate Barriers control the vehicle access at entry, exit gates.





TV Network Solutions













**STAND ALONE SYSTEM** 

We are able to design, Install, Programme your IPTV, MATV and CATV systems for compounds, complexes, etc. to have your own choice of TV reception. Our support will never ends at this point it will be beyond the project time and to extend during that, to after-sale services.















**⊿bayouni**tech









## We cover **INDUSTRIAL SECURITY SOLUTIONS** such as:











# Thank you.

bayounitech, Intelligence where you need it