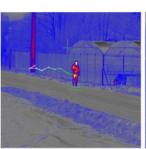

### **SpyNel**

- Automatic and real time intrusion detection.
- Day & Night recognition, even in total darkness.
- Tracing and location of multiple intruders in the same time.

Multiple SpyNel sensors for long distance

#### **Intrusion Detection & Infrared Solutions**

Allows detection, identification & tracking of any intrusion over 360°!

Your Spynel 360° thermal imaging system provides never-seen-before wide area surveillance. With Spynel, you will receive early intrusion alerts to any type of threats, from swimmers to small wooden boats, without forgetting RIBs in heavy sea clutter, UAVs, stealth aircrafts...