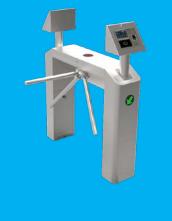

### **Security Lobby Gate**

Intelligent optical technology to detect tailgaters and unauthorized access and entrance control solutions to help organizations protect their people and assets