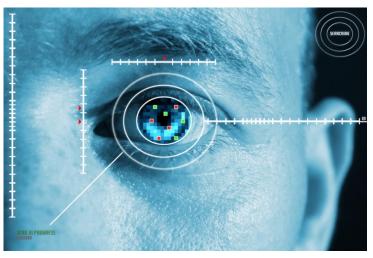

#### **FACIAL & Iris RECOGNITION**

A technology capable of identifying or verifying a person from a digital image or a video frame from a video source