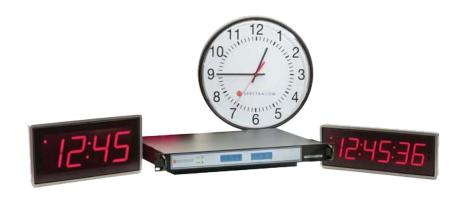

### **Master-Clock**

A master clock is a precision clock that provides timing signals to synchronize slave clocks as part of a clock network. Networks of electric clocks connected by wires or wireless to a precision master pendulum clock began to be used in institutions like factories, offices, and schools.