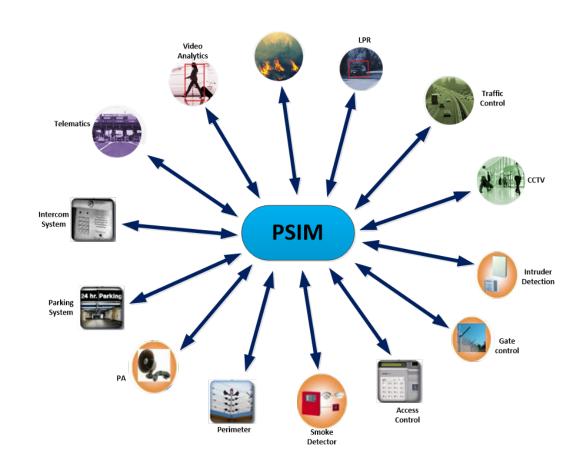

#### **PSIM**

Designed to integrate multiple unconnected security applications and devices and control them through one comprehensive user interface.