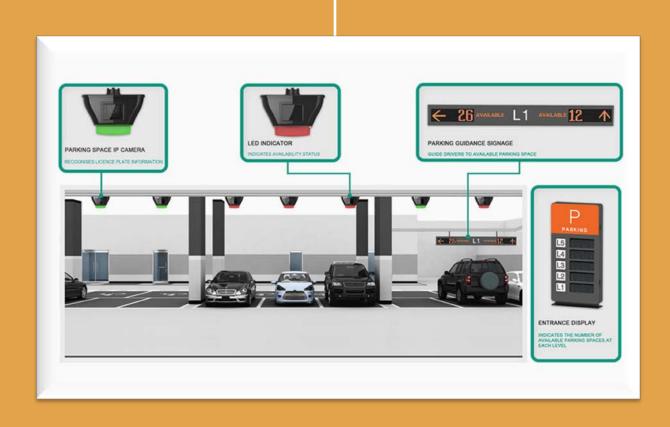

## **Parking Guidance**

Present drivers with dynamic information on parking within controlled areas